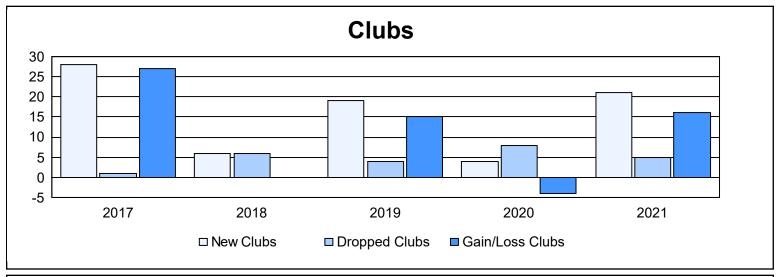

District 318 D

As of June 2021 Cumulative

| Year      | New<br>Clubs | Dropped<br>Clubs | Gain/<br>Loss<br>Clubs | New<br>Members | Charter<br>Members | Reinstate<br>Members | Transfer<br>Members | Total<br>Member<br>Added | Total<br>Members<br>Dropped | Gain/<br>Loss<br>Members |
|-----------|--------------|------------------|------------------------|----------------|--------------------|----------------------|---------------------|--------------------------|-----------------------------|--------------------------|
| 2016-2017 | 28           | 1                | 27                     | 1,279          | 780                | 89                   | 15                  | 2,163                    | 524                         | 1,639                    |
| 2017-2018 | 6            | 6                | 0                      | 697            | 231                | 74                   | 7                   | 1,009                    | 985                         | 24                       |
| 2018-2019 | 19           | 4                | 15                     | 699            | 527                | 85                   | 4                   | 1,315                    | 902                         | 413                      |
| 2019-2020 | 4            | 8                | -4                     | 338            | 168                | 63                   | 8                   | 577                      | 1,163                       | -586                     |
| 2020-2021 | 21           | 5                | 16                     | 579            | 506                | 48                   | 7                   | 1,140                    | 880                         | 260                      |
| Average   | 16           | 5                | 11                     | 718            | 442                | 72                   | 8                   | 1,241                    | 891                         | 350                      |