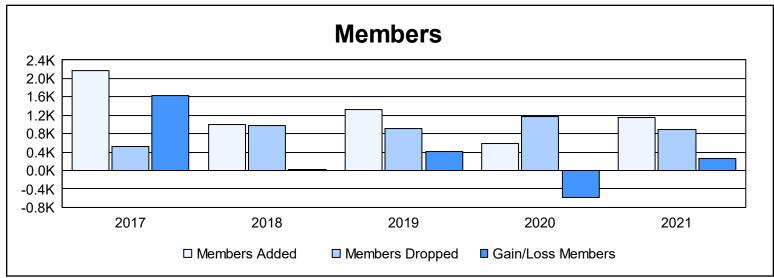

District 318 D

As of June 2021 Cumulative

| Year      | New<br>Clubs | Dropped<br>Clubs | Gain/<br>Loss<br>Clubs | New<br>Members | Charter<br>Members | Reinstate<br>Members | Transfer<br>Members | Total<br>Member<br>Added | Total<br>Members<br>Dropped | Gain/<br>Loss<br>Members |
|-----------|--------------|------------------|------------------------|----------------|--------------------|----------------------|---------------------|--------------------------|-----------------------------|--------------------------|
| 2016-2017 | 28           | 1                | 27                     | 1,279          | 780                | 89                   | 15                  | 2,163                    | 524                         | 1,639                    |
| 2017-2018 | 6            | 6                | 0                      | 697            | 231                | 74                   | 7                   | 1,009                    | 985                         | 24                       |
| 2018-2019 | 19           | 4                | 15                     | 699            | 527                | 85                   | 4                   | 1,315                    | 902                         | 413                      |
| 2019-2020 | 4            | 8                | -4                     | 338            | 168                | 63                   | 8                   | 577                      | 1,163                       | -586                     |
| 2020-2021 | 21           | 5                | 16                     | 579            | 506                | 48                   | 7                   | 1,140                    | 880                         | 260                      |
| Average   | 16           | 5                | 11                     | 718            | 442                | 72                   | 8                   | 1,241                    | 891                         | 350                      |